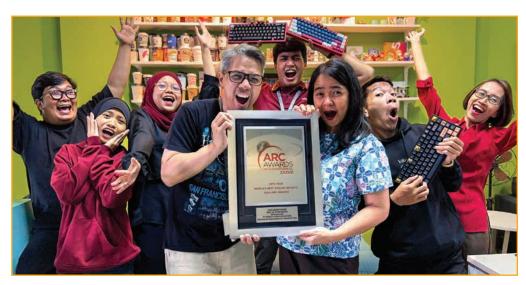

# THE THRILL OF CREATIVE WORK-THE JOY OF ACHIEVEMENT

Kudos to DNA KOMUNIKA (Indonesia), celebrating their Best of Cover Design Grand Prize in the 2024 ARCs. The triumphant team, from left to right: Irsyad Abdillah, Fajrin Fathia, Ngainun, Faisal, Darunata Dharma, Meta Magdalena, Ikhsan Kamil, and Vincentia Carla.